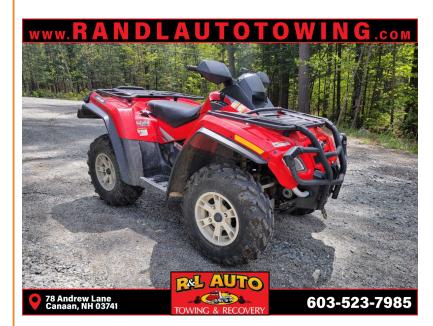

## 2008 CAN-AM OUTLANDER 650 XT -

\$4,395

78 ANDREW LANE CANAAN NH,03741

Scan QR Code or Click Here

VIN: 3JBEKHJ148J000019

STK#: 13

EXTERIOR COLOR: RED DRIVETRAIN: 4WD

TRIM: -

CONDITION: USED

COLOR: RED MILEAGE: 2538

INTERIOR COLOR: BLACK TRANSMISSION: AUTOMATIC

**ENGINE: NO DATA** 

**DESCRIPTION/OPTIONS:** 2008 can-am Outlander 650 high output 2539 miles warn winch with synthetic rope has new rear axles and rear differential runs and drives like new only damage is a crack in front mud flap ready to ride \$4395.00