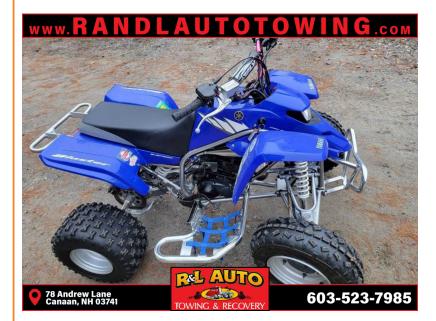

## **2005 YAMAHA YSF200S -**

\$3,850

78 ANDREW LANE CANAAN NH,03741

Scan QR Code or Click Here

VIN: JY4AG02355C028663

STK#: 120000 TRIM: -

**CONDITION: USED** 

COLOR: N/A MILEAGE: N/A ENGINE: 195CC

**DESCRIPTION/OPTIONS:** 2005 Yamaha Blaster Less than 10 hours use 2 stroke 6spd Hydraulic disk brakes front and rear Ton of aftermarket parts Holeshot rear tires DWT front tires Alba racing nerf bars Complete FMF exhaust Alba sky front and rear bumper Nacs steering shaft with Fly Handle bars Tone wheel spacers On a scale from 1-10 it's a 10! Shows very little signs of use \$3850.00